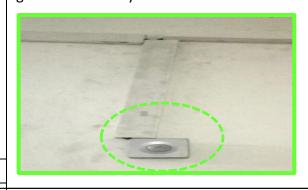

To INR 7278/-.

20000

**COUNTERMEASURE**: Provided a motion sensor in Gents & Ladies wash room, so that if no any persons present in Washroom for more than 2min, Lights will gets automatically OFF.

**RESULT:-** Energy cost reduced from INR 14556/-